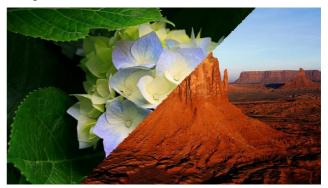

## Descriptions & Example images

The following pages contain an example image showing the result of each blend mode when applied as well as a brief description.

Left To Right 01

Left To Right 02

Top To Bottom 01

Top To Bottom 01

Diagonal 01

Diagonal 03

Diagonal 04

Circle 01

Circle 02

Diamond

Diamond02