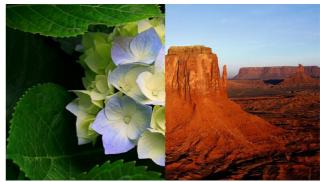

## Descriptions & Example images

The following pages contain an example image showing the result of each blend mode when applied as well as a brief description.

Left To Right 01

Left To Right 02

Top To Bottom 01

Top To Bottom 01

Diagonal 01

Diagonal 03

Diagonal 04

Circle 01

Circle 02

Diamond

Diamond02