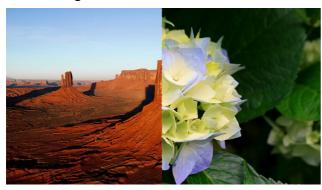

## Descriptions & Example images

The following pages contain an example image showing the result of each blend mode when applied as well as a brief description.

Left To Right 01

Left To Right 02

Top To Bottom 01