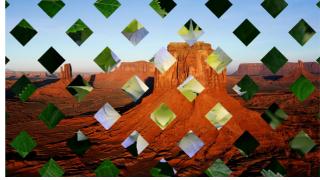

## Descriptions & Example images

The following pages contain an example image showing the result of each blend mode when applied as well as a brief description.

Left To Right 01

Left To Right 02

Top To Bottom 01

Top To Bottom 01

Diagonal 01

Diagonal 03

Diagonal 04

Circle 01

Circle 02

Diamond

Diamond02