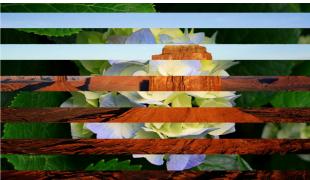

## Descriptions & Example images

The following pages contain an example image showing the result of each blend mode when applied as well as a brief description.

Left To Right 01

Left To Right 02

Top To Bottom 01

Top To Bottom 01

Diagonal 01

Diagonal 03

Diagonal 04

Circle 01

Circle 02

Diamond

Diamond02