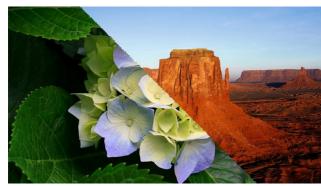

## Descriptions & Example images

The following pages contain an example image showing the result of each blend mode when applied as well as a brief description.

Left To Right 01

Left To Right 02

Top To Bottom 01

Top To Bottom 01

Diagonal 01

Diagonal 03

Diagonal 04

Circle 01

Circle 02

Diamond

Diamond02