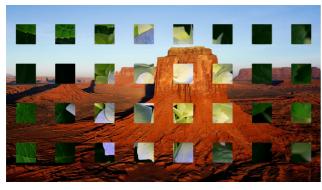

## Descriptions & Example images

The following pages contain an example image showing the result of each blend mode when applied as well as a brief description.

Left To Right 01

Left To Right 02

Top To Bottom 01

Top To Bottom 01

Diagonal 01

Diagonal 03

Diagonal 04

Circle 01

Circle 02

Diamond

Diamond02