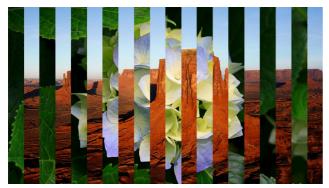

## Descriptions & Example images

The following pages contain an example image showing the result of each blend mode when applied as well as a brief description.

Left To Right 01

Left To Right 02

Top To Bottom 01

Top To Bottom 01

Diagonal 01

Diagonal 03

Diagonal 04

Circle 01

Circle 02

Diamond

Diamond02