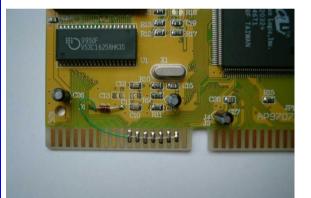

## Work Required

Pins C2 – C8 should be connected to anode of diode D1 on AP9707 (has ALG2032+ Chipset) circuit board.(The anode is the end nearest to the marking D1 on the board.) See photograph.